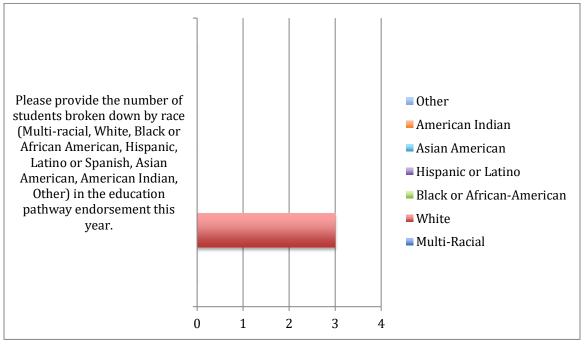

| AY 20-21                                                                                                                                    | Total from All Schools |
|---------------------------------------------------------------------------------------------------------------------------------------------|------------------------|
| Please provide the number of students from your district in the education pathway endorsement program.                                      | 3                      |
| Please provide the number of students who started education pathway endorsement this year.                                                  | 3                      |
| Please provide the number of students who changed their pathway endorsement.                                                                | 0                      |
| Please provide the number of students who have earned micro credentials, credentials, or certifications.                                    | 0                      |
| Please provide number of Transitional plans completed (IEP) for Education Pathway students.                                                 | 0                      |
| How many of your high school students are enrolled in the Early Childhood Program at WACC?                                                  | 24                     |
| Of the students enrolled in the Early<br>Childhood Education Program at<br>WACC, how many are pursuing an<br>Education Pathway Endorsement? | 2                      |