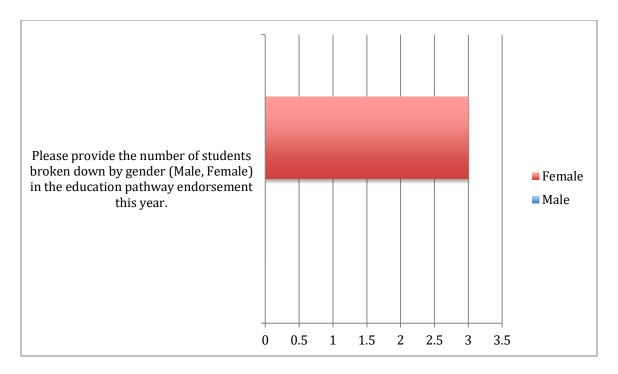

| AY 20-21                                                                                                                                    | Total from All Schools |
|---------------------------------------------------------------------------------------------------------------------------------------------|------------------------|
| Please provide the number of students from your district in the education pathway endorsement program.                                      | 3                      |
| Please provide the number of students who started education pathway endorsement this year.                                                  | 3                      |
| Please provide the number of students who changed their pathway endorsement.                                                                | 0                      |
| Please provide the number of students who have earned micro credentials, credentials, or certifications.                                    | 0                      |
| Please provide number of Transitional plans completed (IEP) for Education Pathway students.                                                 | 0                      |
| How many of your high school students are enrolled in the Early Childhood Program at WACC?                                                  | 24                     |
| Of the students enrolled in the Early<br>Childhood Education Program at<br>WACC, how many are pursuing an<br>Education Pathway Endorsement? | 2                      |