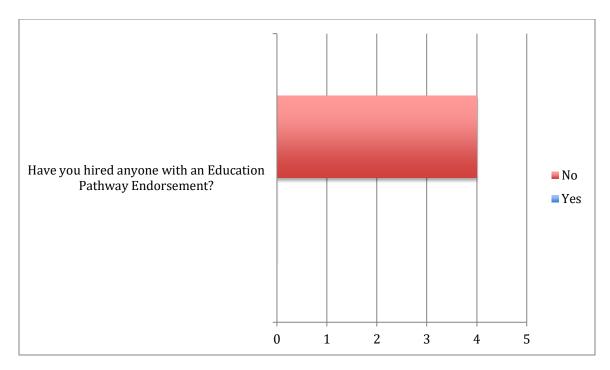

| AY 20-21                                                                                                                                    | Total from All Schools |
|---------------------------------------------------------------------------------------------------------------------------------------------|------------------------|
| Please provide the number of students from your district in the education pathway endorsement program.                                      | 3                      |
| Please provide the number of students who started education pathway endorsement this year.                                                  | 3                      |
| Please provide the number of students who changed their pathway endorsement.                                                                | 0                      |
| Please provide the number of students who have earned micro credentials, credentials, or certifications.                                    | 0                      |
| Please provide number of Transitional plans completed (IEP) for Education Pathway students.                                                 | 0                      |
| How many of your high school students are enrolled in the Early Childhood Program at WACC?                                                  | 24                     |
| Of the students enrolled in the Early<br>Childhood Education Program at<br>WACC, how many are pursuing an<br>Education Pathway Endorsement? | 2                      |