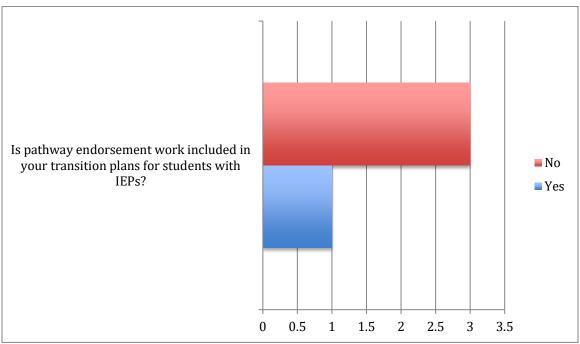

| AY 20-21                                                                                                                                    | Total from All Schools |
|---------------------------------------------------------------------------------------------------------------------------------------------|------------------------|
| Please provide the number of students from your district in the education pathway endorsement program.                                      | 3                      |
| Please provide the number of students who started education pathway endorsement this year.                                                  | 3                      |
| Please provide the number of students who changed their pathway endorsement.                                                                | 0                      |
| Please provide the number of students who have earned micro credentials, credentials, or certifications.                                    | 0                      |
| Please provide number of Transitional plans completed (IEP) for Education Pathway students.                                                 | 0                      |
| How many of your high school students are enrolled in the Early Childhood Program at WACC?                                                  | 24                     |
| Of the students enrolled in the Early<br>Childhood Education Program at<br>WACC, how many are pursuing an<br>Education Pathway Endorsement? | 2                      |