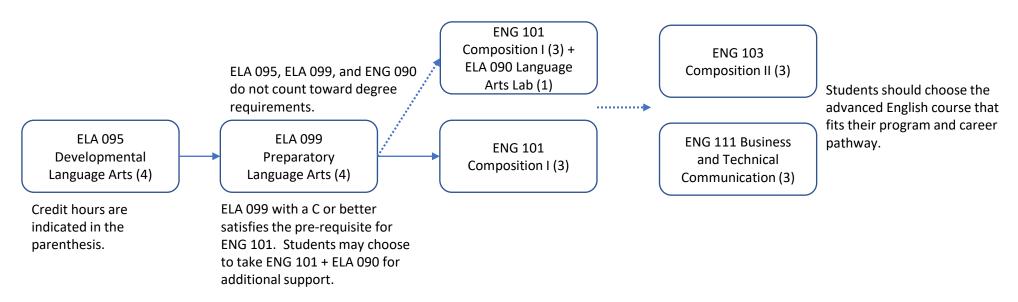

## Sauk Valley Community College Language Arts Map and Placement Chart

| Course<br>Placement | ACT           | SAT                     | Accuplacer Reading and WritePlacer | High School GPA,<br>Unweighted |
|---------------------|---------------|-------------------------|------------------------------------|--------------------------------|
| ENG 101             | English 19+   | Reading/Writing 480+    | Reading 237+ and WritePlacer 6+    | 3.0+                           |
| ENG 101 + ELA 090   | English 18    | Reading/Writing 470-479 | Reading 237+ and WritePlacer 5     |                                |
| ELA 099             | English 16-17 | Reading/Writing 420-469 | Reading 237+ and WritePlacer 1-4   |                                |
| ELA 095             | English 0-15  | Reading/Writing 0-419   | Reading, only, 0-236               |                                |